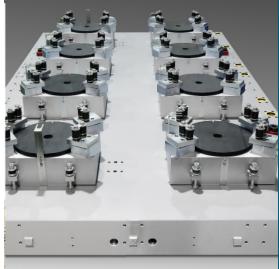

## SPECIALITY Heating plates & Frame plates

Since the company was founded in 1969, we have acquired special manufacturing know-how for heating plates and frame sheets. We have already been able to successfully deliver heating plates with dimensions of up to 16 m in length and up to 4 m in width to our global customers.