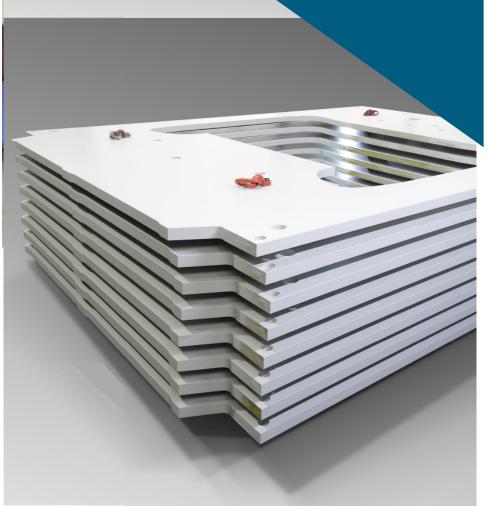

## SPECIALITY Heating plates & Frame plates

Since the company was founded in 1969, we have acquired special manufacturing know-how for heating plates and frame sheets. We have already been able to successfully deliver heating plates with dimensions of up to 16 m in length and up to 4 m in width to our global customers.